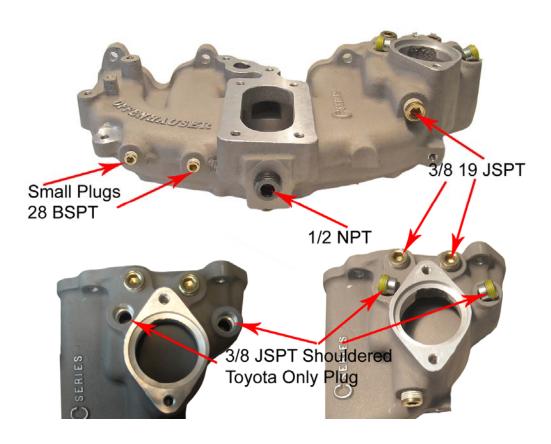

This plug kit comes with all the necessary plugs for a stock or Offenhauser intake manifold. The picture below shows an Offenhauser manifold with the plug locations. This picture accounts for the most common plug locations. We also include a few extra 3/8" JSPT straight plugs. These are sometimes used in the thermostat housings and/or stock manifold applications. You will notice that there are two different types of 3/8" plugs, a shouldered and a straight. There are two holes that need this shouldered plug to seal. If you look on the picture below you will see that there is a "step" in the hole that the shoulder seals on. If you use a straight plug on these holes it will not seal properly.